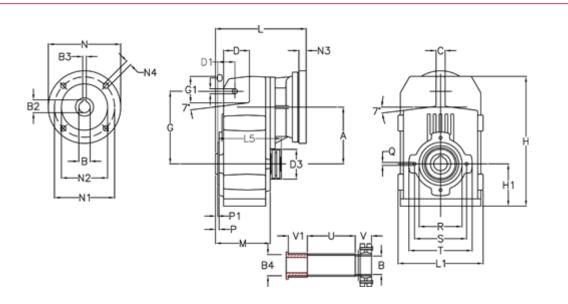

## **Data Sheet**

Article number: 29560225618325 Description: Shaft mounted gear A253QF32-256,1-P71B5

## **Measures**

| A = 128.75 | D1 = 43.5 | l5 = 197.5 | P1                                  | = 3.5    | V = 41  |
|------------|-----------|------------|-------------------------------------|----------|---------|
| B = 32     | d3 = 83   | M = 135.5  | Q                                   | = M10x14 | V1 = 48 |
| B1 = 14    | G = 162   | N = 160    | R                                   | = 110    |         |
| B2 = 16.3  | G1 = 58.0 | N1 = 130   | S                                   | = 130    |         |
| B3 = 5     | H = 290.5 | N2 = 110   | Т                                   | = 150    |         |
| B4 = 32    | H1 = 93.5 | N4 = M8x16 | Tightening torque Nm adapter bushir | ng = 6.0 |         |
| C = 20     | L = 213.0 | O = 13     | Tightening torque Nm shrink disc    | = 7.0    |         |
| D = 57.0   | L1 = 188  | P = 6.0    | U                                   | = 120.5  |         |
|            |           |            |                                     |          |         |